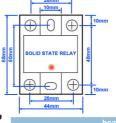

- · LED status indicator
- · Inputs 3-32 V DC, 12-32 V DC or 80-240 V AC
- Outputs 80-240 V AC or 80-480 V AC
- · Metal base plate
- · Integral touch protector
- · Heatsinks also available to suit

| Technical Details            |                                         |  |  |  |
|------------------------------|-----------------------------------------|--|--|--|
| Load Voltage (Output)        | age (Output) 80-240 V AC or 80-480 V AC |  |  |  |
| Isolation between In and Out | 2500 VRMS                               |  |  |  |
| Control Voltage (Input)      | 3-32 V DC, 12-32 V DC or 80-240 V AC    |  |  |  |
| Turn-on Voltage              | ≤ 3V (nominal)                          |  |  |  |
| Operating Temperature        | -20°C to +70°C                          |  |  |  |
| Dimensions                   | 68mm (L) x 44mm (W) x 20mm (D)          |  |  |  |
|                              |                                         |  |  |  |