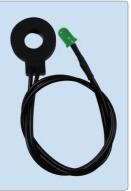

## Power Current Indicators

Used to monitor the status of the power supply to heater elements, motors, contactors or fans. If the load fails the LED does not illuminate, indicating a fault in the circuit. The LED body can be panel mounted or free standing.

- Self-powered
- · Red, green, blue, white, yellow and amber LEDs
- · Easy to install
- · Bright yellow case for easy identification
- · Panel mounting brackets available

Contact sales for further information