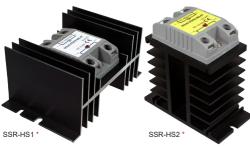

These solid state relays can be used in applications where the current required needs to be increased to switch larger loads. The design of the moulded case incorporates an integral touch protector which can protect the user against accidental shocks. The SSR relays have an LED status indicator and are supplied with a metal surface mounting base plate which also aids heat conduction and can extend the service life of the relay. Heatsinks are also available for high-current applications where excessive heat may be generated.

<sup>\*</sup> Solid state relay not included