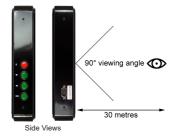

# HTM-823 Large LED Temperature & Humidity Display

The HTM-823 large display is ideal for areas where the temperature and humidity of the environment need to be clearly visible. The bright LED is visible in dimly lit areas and can be seen from a distance of up to 30 metres, with a viewing angle of 90°.