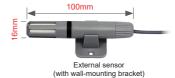

The instrument has an external temperature and humidity sensor on a 1.3 metre extension lead (with wall-mounting bracket), and can be set to have a high and low limit for both temperature and humidity readings. An in-built audible alarm (beep) can be easily enabled and will sound if these limits are exceeded. An offset function on the display enables values to be corrected when calibrated.