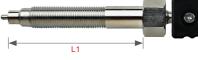

Available with a 76mm or 152mm bolt length. The 3.0mm diameter tip normally protrudes 5mm from the end of the bolt but can also be supplied flush, if preferred.

Supplied complete with a standard round-pinned thermocouple connector plug. The sensing junction is insulated as standard

- · Thermocouple types K, J
- Suitable for use up to +450°C (sensor), +220°C (connector)
- · Available with 76mm or 152mm length bolt

Optional connector (section 5)

Protruding Tip (5mm)

| 1 sensor type                                                                                                             |                                      |                             | code           |
|---------------------------------------------------------------------------------------------------------------------------|--------------------------------------|-----------------------------|----------------|
| Threaded Melt Bolt Thermocouple Sensor                                                                                    |                                      |                             | TM             |
| 2 conducto                                                                                                                | pr/thermocouple type (IEC 60584.1)   | conductor temperature range | code           |
| Type K                                                                                                                    | Nickel Chromium vs. Nickel Aluminium | 0°C to +1100°C              | К              |
| Type J                                                                                                                    | ron vs. Constantan                   | -50°C to +750°C             | J              |
| 3 melt bolt length (L1) (excludes tip)                                                                                    |                                      |                             | code           |
| 76mm                                                                                                                      |                                      |                             | 76             |
| 152mm                                                                                                                     |                                      |                             | 152            |
| 4 sensor tip (protruding/flush)                                                                                           |                                      |                             | code           |
| 5mm protruding tip                                                                                                        |                                      |                             | Р              |
| flush tip                                                                                                                 |                                      |                             | F              |
| 5 optional thermocouple socket (to match sensor)                                                                          |                                      |                             | code           |
| Standard Thermocouple Socket (K, J)                                                                                       |                                      |                             | RSJ            |
| See pages 53-58 for our full range of Thermocouple connectors.<br>order code (example) 1 2 3 4 5<br>TM - K - 76 - P - RSJ |                                      |                             |                |
| order code (example) TM - K -                                                                                             |                                      |                             | - 76 - P - RSJ |