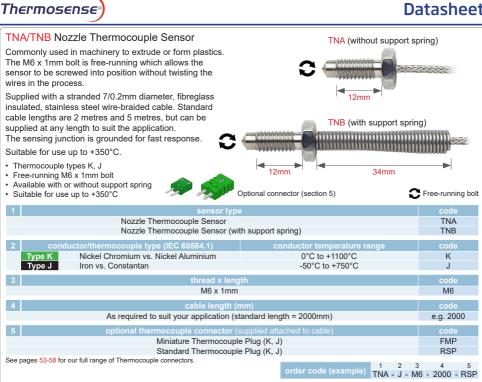

## TM Threaded Melt Bolt Thermocouple Sensor

1/2 inch UNF-20 threaded melt bolt thermocouple, designed to withstand the very high pressures experienced within the nozzles of plastics extruders and injection moulding machines.

Available with a 76mm or 152mm bolt length. The 3.0mm diameter tip normally protrudes 5mm from the end of the bolt but can also be supplied flush, if preferred.

Supplied complete with a standard round-pinned thermocouple connector plug. The sensing junction is insulated as standard

- · Thermocouple types K, J
- Suitable for use up to +450°C (sensor), +220°C (connector)
- · Available with 76mm or 152mm length bolt

Optional connector (section 5)

Protruding Tip (5mm)

| 1 sensor type                                                                                                             |                                      |                             | code           |
|---------------------------------------------------------------------------------------------------------------------------|--------------------------------------|-----------------------------|----------------|
| Threaded Melt Bolt Thermocouple Sensor                                                                                    |                                      |                             | TM             |
| 2 conducto                                                                                                                | pr/thermocouple type (IEC 60584.1)   | conductor temperature range | code           |
| Type K                                                                                                                    | Nickel Chromium vs. Nickel Aluminium | 0°C to +1100°C              | К              |
| Type J                                                                                                                    | ron vs. Constantan                   | -50°C to +750°C             | J              |
| 3 melt bolt length (L1) (excludes tip)                                                                                    |                                      |                             | code           |
| 76mm                                                                                                                      |                                      |                             | 76             |
| 152mm                                                                                                                     |                                      |                             | 152            |
| 4 sensor tip (protruding/flush)                                                                                           |                                      |                             | code           |
| 5mm protruding tip                                                                                                        |                                      |                             | Р              |
| flush tip                                                                                                                 |                                      |                             | F              |
| 5 optional thermocouple socket (to match sensor)                                                                          |                                      |                             | code           |
| Standard Thermocouple Socket (K, J)                                                                                       |                                      |                             | RSJ            |
| See pages 53-58 for our full range of Thermocouple connectors.<br>order code (example) 1 2 3 4 5<br>TM - K - 76 - P - RSJ |                                      |                             |                |
| order code (example) TM - K -                                                                                             |                                      |                             | - 76 - P - RSJ |