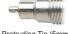

Available with a 76mm or 152mm bolt length. The 3.0mm diameter tip normally protrudes 5mm from the end of the bolt but can also be supplied flush, if preferred.

Supplied complete with a standard round-pinned thermocouple connector plug. The sensing junction is insulated as standard

- · Thermocouple types K, J
- Suitable for use up to +450°C (sensor), +220°C (connector)
- · Available with 76mm or 152mm length bolt

Optional connector (section 5)

Protruding Tip (5mm)

| 1 sensor type                                                                                                             |                                      |                             | code           |
|---------------------------------------------------------------------------------------------------------------------------|--------------------------------------|-----------------------------|----------------|
| Threaded Melt Bolt Thermocouple Sensor                                                                                    |                                      |                             | TM             |
| 2 conducto                                                                                                                | pr/thermocouple type (IEC 60584.1)   | conductor temperature range | code           |
| Type K                                                                                                                    | Nickel Chromium vs. Nickel Aluminium | 0°C to +1100°C              | К              |
| Type J                                                                                                                    | ron vs. Constantan                   | -50°C to +750°C             | J              |
| 3 melt bolt length (L1) (excludes tip)                                                                                    |                                      |                             | code           |
| 76mm                                                                                                                      |                                      |                             | 76             |
| 152mm                                                                                                                     |                                      |                             | 152            |
| 4 sensor tip (protruding/flush)                                                                                           |                                      |                             | code           |
| 5mm protruding tip                                                                                                        |                                      |                             | Р              |
| flush tip                                                                                                                 |                                      |                             | F              |
| 5 optional thermocouple socket (to match sensor)                                                                          |                                      |                             | code           |
| Standard Thermocouple Socket (K, J)                                                                                       |                                      |                             | RSJ            |
| See pages 53-58 for our full range of Thermocouple connectors.<br>order code (example) 1 2 3 4 5<br>TM - K - 76 - P - RSJ |                                      |                             |                |
| order code (example) TM - K -                                                                                             |                                      |                             | - 76 - P - RSJ |